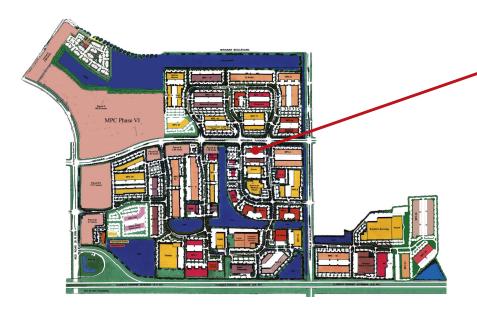

Equidistant from Ft. Lauderdale and Miami, Miramar Park of Commerce is a light industrial park campus in Southwest Broward County fronting the Florida Turnpike just one mile east of the Red Road Interchange.

Since breaking ground in 1984, Sunbeam has developed the Miramar Park of Commerce into South Florida's largest locally-owned and managed Business Park, with over five million square feet of office/service, laboratory, pharmacy, light manufacturing and distribution space.

The world class park is home to 10,000 employees from more than 170 national and international companies. New flex/office space, corporate build-to-suits as well as a limited number of second-generation spaces are available in the park.