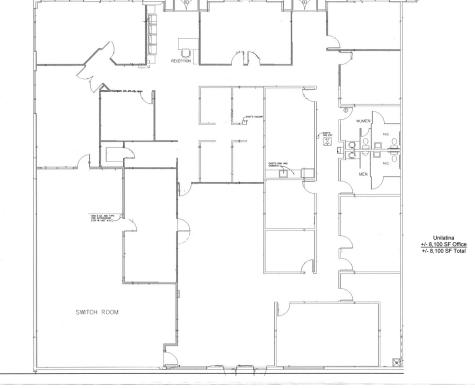

## 3130 Commerce Parkway former Unilatina–MPC 9A

## ±8,100 SF Available September 2024

Jonathan Kingsley Vice Chairman +1 954 652 4610 jonathan.kingsley@colliers.com Jarred Goodstein
Senior Vice President
+1 954 652 4617
jarred.goodstein@colliers.com

## 3130 Commerce Parkway former Unilatina–MPC 9A

www.miramarflexspace.com

- ±8,100 SF
- 100% Office
- 14' Clear
- Miramar Parkway Frontage

- Corner Unit
- 5:1000 parking. More parking can be provided
- \$16.00/SF NNN